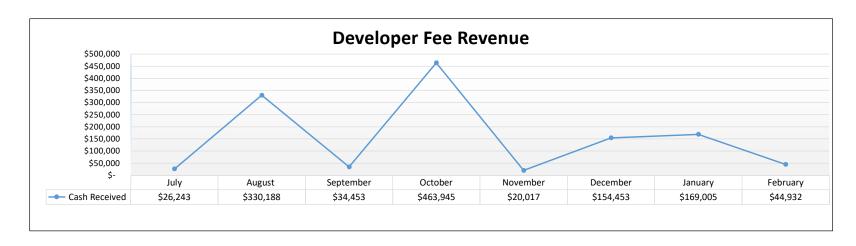

| \$ | -                        | \$<br>-               | \$<br>-             |
| Capital Projects                 | \$<br>-       | \$<br>-       | \$<br>258,899   | \$ | 281,509    | \$<br>185,583                                 | \$ | 983,150                  | \$<br>111,980         | \$<br>233,343       |
| Debt                             | \$<br>-       | \$<br>-       | \$<br>-         | \$ | -          | \$<br>-                                       | \$ | -                        | \$<br>-               | \$<br>-             |
| Total Expenditures               | \$<br>113,304 | \$<br>279,018 | \$<br>1,773,858 | \$ | 281,509    | \$<br>185,583                                 | \$ | 983,150                  | \$<br>111,980         | \$<br>233,343       |







# **AGENDA ITEM COVER PAGE**

| Meeting Date: April 9, 2024                                    |                                                                                                                                                                                                                                                                                                                     |  |  |  |  |  |  |
|----------------------------------------------------------------|---------------------------------------------------------------------------------------------------------------------------------------------------------------------------------------------------------------------------------------------------------------------------------------------------------------