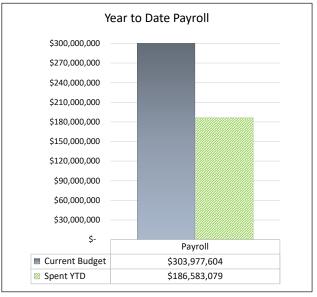

| \$<br>43,979     |
| Non Capitalized Equipment         | \$<br>235,859    |
| Technology                        | \$<br>863,910    |
| Sub Agreements Contracted         | \$<br>1,217,541  |
| Travel & Conference               | \$<br>93,476     |
| Utilities - Propane & Power       | \$<br>385,944    |
| Utilities - Water Sewage Garbage  | \$<br>59,238     |
| <b>Utilities - Postage Phone</b>  | \$<br>46,330     |
| Repairs & Maint Contracts         | \$<br>320,153    |
| Outside Other Contracted Services | \$<br>480,710    |
| Capital Expenses Facilities       | \$<br>737,144    |
| Capital Equipment over \$5,000    | \$<br>256,020    |
| Capitalized Technology Equipment  | \$<br>-          |
| Tuition & Transfers               | \$<br>440,679    |

Total Expenditures \$ 31,596,538





#### Cash Flow

| General Fund  | Adult Ed  | Preschool   | Food Service | GOB Fund 21  | Developer &<br>Redevelopment<br>Funds 25 & 27 | State Facilities<br>Fund 35 | Facilities Fund<br>40 | Building Fund<br>41 |
|---------------|-----------|-------------|--------------|--------------|-----------------------------------------------|-----------------------------|-----------------------|---------------------|
| \$196,744,896 | \$381,388 | \$2,304,545 | \$4,301,424  | \$35,313,894 | \$5,408,523                                   | \$53,288,327                | \$23,669              | \$66,453,760        |

# Madera Unified School District - February 2024 Financial Report Other Funds

|                                  | Adult Ed      | Preschool     | Food Service    | G  | OB Fund 21 | Dev