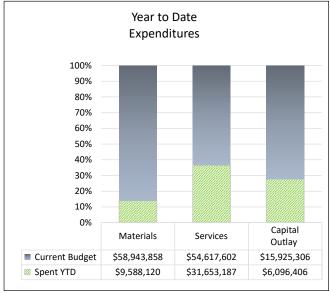

| \$<br>43,979     |
| Non Capitalized Equipment         | \$<br>235,859    |
| Technology                        | \$<br>863,910    |
| Sub Agreements Contracted         | \$<br>1,217,541  |
| Travel & Conference               | \$<br>93,476     |
| Utilities - Propane & Power       | \$<br>385,944    |
| Utilities - Water Sewage Garbage  | \$<br>59,238     |
| <b>Utilities - Postage Phone</b>  | \$<br>46,330     |
| Repairs & Maint Contracts         | \$<br>320,153    |
| Outside Other Contracted Services | \$<br>480,710    |
| Capital Expenses Facilities       | \$<br>737,144    |
| Capital Equipment over \$5,000    | \$<br>256,020    |
| Capitalized Technology Equipment  | \$<br>-          |
| Tuition & Transfers               | \$<br>440,679    |

Total Expenditures \$ 31,596,538





#### Cash Flow

| General Fund  | Adult Ed  | Preschool   | Food Service | GOB Fund 21  | Developer &<br>Redevelopment<br>Funds 25 & 27 | State Facilities<br>Fund 35 | Facilities Fund<br>40 | Building Fund<br>41 |
|---------------|-----------|-------------|--------------|--------------|-----------------------------------------------|-----------------------------|-----------------------|---------------------|
| \$196,744,896 | \$381,388 | \$2,304,545 | \$4,301,424  | \$35,313,894 | \$5,408,523                                   | \$53,288,327                | \$23,669              | \$66,453,760        |

# Madera Unified School District - February 2024 Financial Report Other Funds

|                                  | Adult Ed      | Preschool     | Food Service    | G  | OB Fund 21 | D