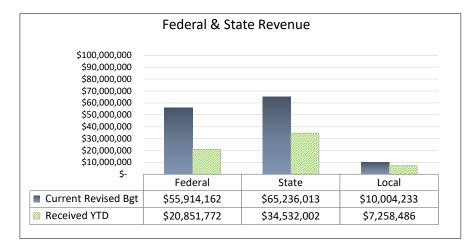

ng Board Policy(ies) and Board Bylaw(s):

BP 3460 Financial Reports And Accountability

## This items fulfills/complies with Board Policy through the following ways:

The Governing Board is committed to ensuring public accountability and the fiscal health of the district. The Board shall adopt sound fiscal policies, oversee the district's financial condition, and continually evaluate whether the district's budget and financial operations support the district's goals for student achievement.

## Superintendent's Recommendation to the MUSD Governing Board of Trustees:

The Superintendent recommends the Board approve February 2024 Financial Report

# **ATTACHMENTS**:

Description February 2024 Financial Report

# Madera Unified School District - February 2024 Financial Report General Fund





| Monthly Revenue Received          | \$<br>29,356,103 |
|-----------------------------------|------------------|
| Monthly Expenses Paid:            |                  |
| Payroll                           | \$<br>25,600,380 |
| Books                             | \$<br>29,460     |
| Classroom Instructional Supply    | \$<br>456,972    |
| General Supplies                  | \$<br>272,303    |
| CN Food & Supplies, Covid-19      | \$<br>22,436     |
| Interfund Activity                | \$<br>(5,917)    |
| Transportation - Parts Oil Tire   | \$<br>39,921     |
| Transportation Fuel               | \$<br>43,979     |
| Non Capitalized Equipment         | \$<br>235,859    |
| Technology                        | \$<br>863,910    |
| Sub Agreements Contracted         | \$<br>1,217,541  |